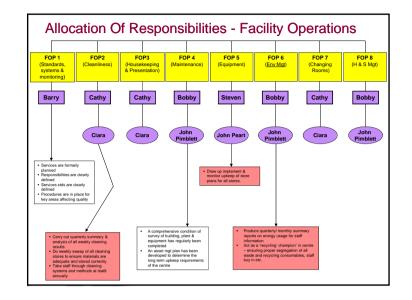

#### Approach & Methodology

- Communication matrix / plan
- Clear Allocation Of Responsibilities
- High Performance Teams
- Staff Recognition: "Excellence in Action"