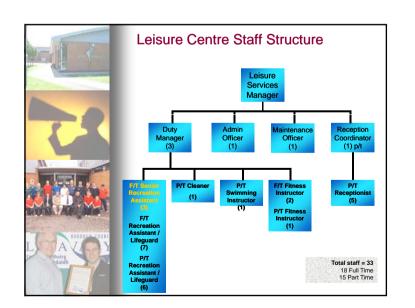

It takes two to tango...



'The role of communication becomes not the top-down dissemination of management thinking, but the bottom-up means of connecting those who know what needs to change to those who have authority to make change happen' (Quirke, 1995)











## Communication at RVLC

**Operational Aims:** 

- 1. Ensure as many staff as possible are kept as fully informed as possible
- 2. Ensure staff have a mechanism to feedback up the line, information, concerns and ideas
- 3. Involve staff in decision making
- 4. To motivate & build on teamwork



# Communication at RVLC Strategic Aims:

Deliver on / link corporate plan with internal processes, goals, movement toward service excellence ...

Ensure a positive, productive and innovative organisational Climate



#### Approach & Methodology

- Communication matrix / plan
- Clear Allocation Of Responsibilities
- High Performance Teams
- Staff Recognition: "Excellence in Action"



## Catalyist For .....

Maximising Performance & Preventing .... Pitfalls!



|