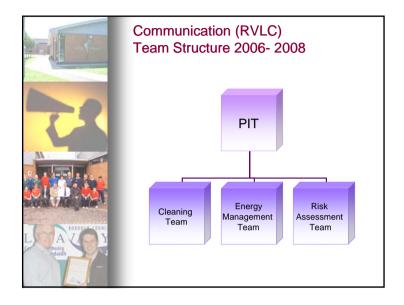

#### Approach & Methodology

- Communication matrix / plan
- Clear Allocation Of Responsibilities
- High Performance Teams
- Staff Recognition: "Excellence in Action"