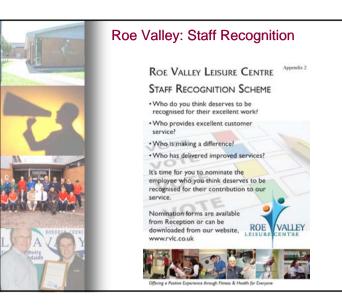

#### Eligibility & Nominations- key features

#### Branded ' Excellence in Action'

- 1. Intended to focus on: Teamwork, behaviour
- 2. Encourage employees and customers to nominate colleagues whom they feel makes a real difference to the departments performance
- 3. All employees in leisure services are eligible (except LSM)
- 4. Clear criteria
- 5. Results orientated