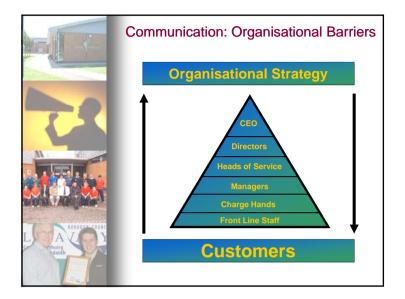

It takes two to tango...

'The role of communication becomes not the top-down dissemination of management thinking, but the bottom-up means of connecting those who know what needs to change to those who have authority to make change happen' (Quirke, 1995)