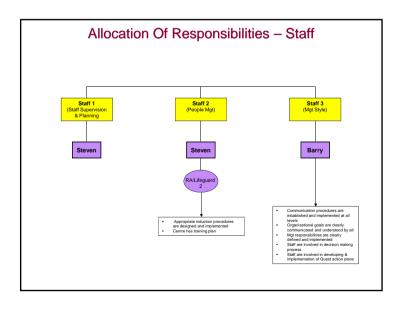

#### Approach & Methodology

- Communication matrix / plan
- Clear Allocation Of Responsibilities
- High Performance Teams
- Staff Recognition: "Excellence in Action"