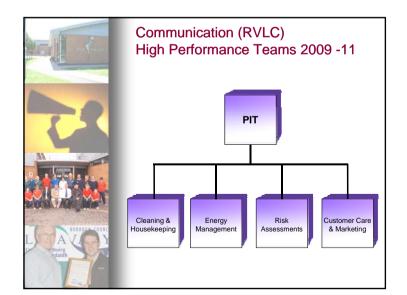

#### Approach & Methodology

- Communication matrix / plan
- Clear Allocation Of Responsibilities
- High Performance Teams
- Staff Recognition: "Excellence in Action"